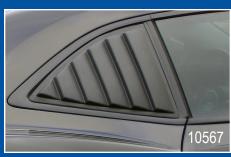

With the rebirth of the 2010 Chevy Camaro, our commitment to deliver exceptionally designed automotive accessories continues.

For more than 34 years Willpak Industries has produced Astra/Hammond rear window louvers and we are proud to announce the release of our ABS rear window and side window louvers for the new 2010 Chevy Camaro!

Willpak's Astra/Hammond louvers are the ideal accessory to bring back the classic look of the muscle cars of the 60s.

| YEAR      | MAKE           | MODEL                                                                    | PART# |
|-----------|----------------|--------------------------------------------------------------------------|-------|
| CHEVROLET |                |                                                                          |       |
| 2010      | Camaro [Coupe] | ABS Rear Window Louver, textured                                         | 1565  |
| 2010      |                | Large ABS Side Window Louver (6 slats), Smooth surface - must be painted | 10567 |