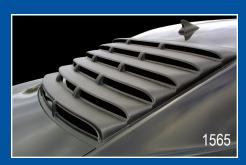

With the rebirth of the 2010 Chevy Camaro, our commitment to deliver exceptionally designed automotive accessories continues.

For more than 34 years Willpak Industries has produced Astra/Hammond rear window louvers and we are proud to announce the release of our ABS rear window and side window louvers for the new 2010 Chevy Camaro!

Willpak's Astra/Hammond louvers are the ideal accessory to bring back the classic look of the muscle cars of the 60s.

| YEAR      | MAKE           | MODEL                                                                    | PART# |
|-----------|----------------|--------------------------------------------------------------------------|-------|
| CHEVROLET |                |                                                                          |       |
| 2010      | Camaro [Coupe] | ABS Rear Window Louver, textured                                         | 1565  |
| 2010      |                | Large ABS Side Window Louver (6 slats), Smooth surface - must be painted | 10567 |